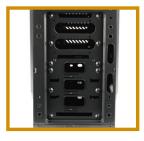

# Product Specifications

| Model Name                |       | LPC307(U2)                            | LPC307(U3)                             | LPC307(2U3)           |
|---------------------------|-------|---------------------------------------|----------------------------------------|-----------------------|
| I/O                       |       | 2 x USB 2.0, HD Audio                 | 1 x USB 3.0 ,<br>1 x USB 2.0, HD Audio | 2 x USB 3.0, HD Audio |
| Dimension (D) x (W) x (H) |       | 453 x 203 x 427mm                     |                                        |                       |
| M/B Type                  |       | ATX , Micro ATX                       |                                        |                       |
| 5.25" Drive Bay           |       | 2 Exposed                             |                                        |                       |
| 3.5" Drive Bay            |       | 3 Hidden                              |                                        |                       |
| 2.5" Drive Bay            |       | 4 Hidden                              |                                        |                       |
| Expansion Slots           |       | 6                                     |                                        |                       |
| Fan Slot                  | Front | 2 x 12cm (Optional)                   |                                        |                       |
|                           | Rear  | 1 x 12cm (Included)                   |                                        |                       |
|                           | Тор   | 1 x 12cm / None (Optional)            |                                        |                       |
|                           | Left  | 2 x 12cm or Acrylic Window (Optional) |                                        |                       |
| Power Supply              |       | ATX 12V (Optional)                    |                                        |                       |