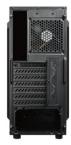

# Massive mesh front panel

#### **Product Features**

#### Cooling performance

• Up to 6 x fan slots: (front) 2 x 12cm fans, (left) 2 x 12cm fans, (top) 1 x 12 cm fan, (rear) 1 x 12cm fan

#### Large capacity

• Extruded side panel creates 16mm clearance behind M/B tray for cable management

#### Easy installation

- · Direct access bay for installing hard drive quickly
- · Cut-out on M/B tray for quick CPU cooler montage

Bottom mounted PSU slot with removable dust filter







Front View

Side View

Rear View

# Product Specifications

| Model Name                |       | LPC307(U2)                            | LPC307(U3)                             | LPC307(2U3)           |
|---------------------------|-------|---------------------------------------|----------------------------------------|-----------------------|
| I/O                       |       | 2 x USB 2.0, HD Audio                 | 1 x USB 3.0 ,<br>1 x USB 2.0, HD Audio | 2 x USB 3.0, HD Audio |
| Dimension (D) x (W) x (H) |       | 453 x 203 x 427mm                     |                                        |                       |
| M/B Type                  |       | ATX , Micro ATX                       |                                        |                       |
| 5.25" Drive Bay