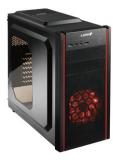

Left  | 2 x 12cm or Acrylic Window (Optional) |                                        |                       |
| Power Supply              |       | ATX 12V (Optional)                    |                                        |                       |

## Close-up Features



One extra 2.5" HDD space at bottom



Two front fan slots for super cooling



Extruded side panels creates ample space



Removable 2.5" bracket to fit longer VGA card

## **Options**

#### Left side panel



With 2 x 12cm fan slots



With acrylic window

#### Top panel



Extruded

# Front 12cm TAA fan color



Red



Blue

#### 5.25" ODD / 3.5" HDD kits



5.25" ODD



3.5" HDD

#### Mesh stripes color







Blue

## Models Available

#### **BASIC**

#### **ADVANCE**



LPC307B-B



LPC307AE-B



LPC307A-B



LPC307AE-R



LPC307AE-BL