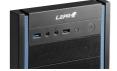

# Massive mesh front panel

#### Easy installation

- · Direct access bay for installing hard drive quickly
- · Cut-out on M/B tray for quick CPU cooler montage

Bottom mounted PSU slot with removable dust filter

Front View

Side View

Rear View