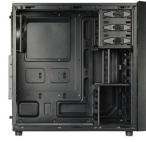

## Close-up Features

One extra 2.5" HDD space at bottom

Two front fan slots for super cooling

Extruded side panels creates ample space

Removable 2.5" bracket to fit longer VGA card