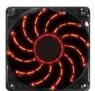

|                       |
|                           | Тор   | 1 x 12cm / None (Optional)            |                                        |                       |
|                           | Left  | 2 x 12cm or Acrylic Window (Optional) |                                        |                       |
| Power Supply              |       | ATX 12V (Optional)                    |                                        |                       |

## Close-up Features



One extra 2.5" HDD space at bottom



Two front fan slots for super cooling



Extruded side panels creates ample space



Removable 2.5" bracket to fit longer VGA card

## **Options**

#### Left side panel



With 2 x 12cm fan slots



With acrylic window

#### Top panel



Extruded

# Front 12cm TAA fan color



Red



Blue

#### 5.25" ODD / 3.5" HDD kits



5.25" ODD



3.5" HDD

#### Mesh stripes color







Blue

## Models Available

#### **BASIC**

#### **ADVANCE**



LPC307B-B



LPC307AE-B



LPC307A-B



LPC307AE-R



LPC307AE-BL