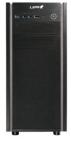

#### Easy installation

- · Direct access bay for installing hard drive quickly
- · Cut-out on M/B tray for quick CPU cooler montage

Bottom mounted PSU slot with removable dust filter

Front View

Side View

Rear View