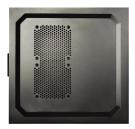

# Massive mesh front panel

#### Cooling performance

• Up to 6 x fan slots: (front) 2 x 12cm fans, (left) 2 x 12cm fans, (top) 1 x 12 cm fan, (rear) 1 x 12cm fan