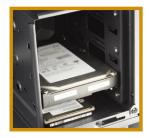

## Close-up Features

One extra 2.5" HDD space at bottom

Two front fan slots for super cooling

Extruded side panels creates ample space

Removable 2.5" bracket to fit longer VGA card