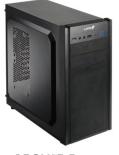

|
|                           | Left  | 2 x 12cm or Acrylic Window (Optional) |                                        |                       |
| Power Supply              |       | ATX 12V (Optional)                    |                                        |                       |

## Close-up Features



One extra 2.5" HDD space at bottom



Two front fan slots for super cooling



Extruded side panels creates ample space



Removable 2.5" bracket to fit longer VGA card

## **Options**

#### Left side panel



With 2 x 12cm fan slots



With acrylic window

#### Top panel



Extruded

# Front 12cm TAA fan color



Red



Blue

#### 5.25" ODD / 3.5" HDD kits



5.25" ODD



3.5" HDD

#### Mesh stripes color







Blue

## Models Available

#### **BASIC**

#### **ADVANCE**



LPC307B-B



LPC307AE-B



LPC307A-B



LPC307AE-R



LPC307AE-BL