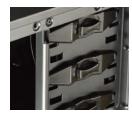

| Тор   | 1 x 12cm / None (Optional)            |                                        |                       |
|                           | Left  | 2 x 12cm or Acrylic Window (Optional) |                                        |                       |
| Power Supply              |       | ATX 12V (Optional)                    |                                        |                       |

## Close-up Features



One extra 2.5" HDD space at bottom



Two front fan slots for super cooling



Extruded side panels creates ample space



Removable 2.5" bracket to fit longer VGA card

## **Options**

#### Left side panel



With 2 x 12cm fan slots



With acrylic window

#### Top panel



Extruded

# Front 12cm TAA fan color



Red



Blue

#### 5.25" ODD / 3.5" HDD kits



5.25" ODD



3.5" HDD

#### Mesh stripes color







Blue

## Models Available

#### **BASIC**

#### **ADVANCE**



LPC307B-B



LPC307AE-B



LPC307A-B



LPC307AE-R



LPC307AE-BL