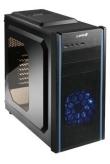

2cm or Acrylic Window (Optional) |                                        |                       |
| Power Supply              |       | ATX 12V (Optional)                    |                                        |                       |

## Close-up Features



One extra 2.5" HDD space at bottom



Two front fan slots for super cooling



Extruded side panels creates ample space



Removable 2.5" bracket to fit longer VGA card

## **Options**

#### Left side panel



With 2 x 12cm fan slots



With acrylic window

#### Top panel



Extruded

# Front 12cm TAA fan color



Red



Blue

#### 5.25" ODD / 3.5" HDD kits



5.25" ODD



3.5" HDD

#### Mesh stripes color







Blue

## Models Available

#### **BASIC**

#### **ADVANCE**



LPC307B-B



LPC307AE-B



LPC307A-B



LPC307AE-R



LPC307AE-BL